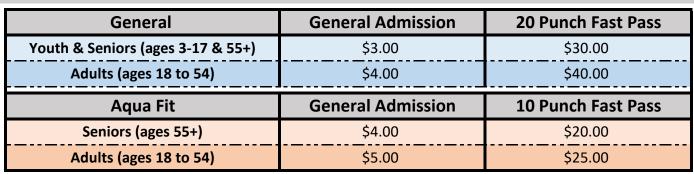

#### **Admission & Fees**

Children under seven (7) years of age must be accompanied by a guardian (14+) at all times | Maximum of (2) two free children under (3) three years of age per adult | Lap Swims are open to any individual participating in continuous exercise | Lap swimmers must share lanes and circle swim when occupancy demands | Tot Pool is for non-swimmers ages (7) seven and under; must be accompanied by an adult at all times | No cotton or wool clothing in pools | No food, drink, or glass allowed on pool deck; exception of water | Swimmers must wear proper swim attire | General Admission programs are non-refundable | Every pool participant must read and follow rules posted and enforced by staff